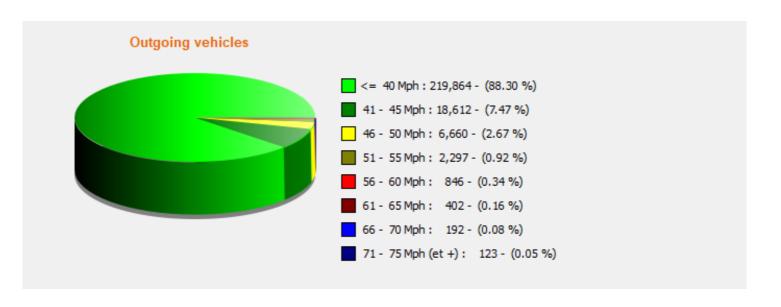

Location:

─ Incoming direction (26.87 Mph) — Outgoing direction (33.27 Mph)

**Start date:** Wednesday, September 23, 2020 2:30 PM **End date:** Tuesday, January 26, 2021 12:30 PM

**Location:** 

─ Incoming direction (91.00 Mph) — Outgoing direction (95.00 Mph)

## Speed percentile(outgoing)

**V30:** 29.00Mph **V50:** 31.00Mph **V85:** 39.00Mph

**Start date:** Wednesday, September 23, 2020 2:30 PM **End date:** Tuesday, January 26, 2021 12:30 PM

**Location:**