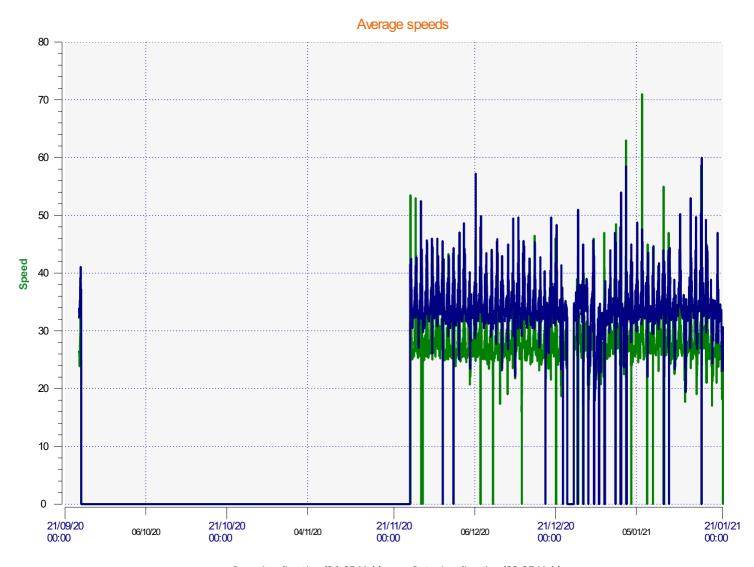

Location:

─ Incoming direction (26.87 Mph) — Outgoing direction (33.27 Mph)

**Start date:** Wednesday, September 23, 2020 2:30 PM **End date:** Tuesday, January 26, 2021 12:30 PM

**Location:** 

─ Incoming direction (91.00 Mph) — Outgoing direction (95.00 Mph)