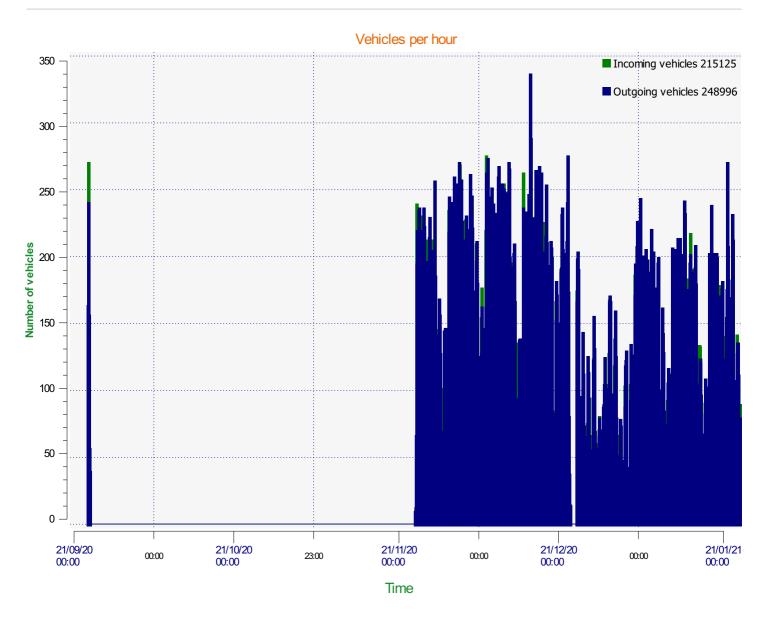

Location:



─ Incoming direction (26.87 Mph) — Outgoing direction (33.27 Mph)

**Start date:** Wednesday, September 23, 2020 2:30 PM **End date:** Tuesday, January 26, 2021 12:30 PM

**Location:** 



─ Incoming direction (91.00 Mph) — Outgoing direction (95.00 Mph)

**Location:** 



Location:



**Location:** 



**Location:** 



## Speed percentiles (incoming)

**V30:** 23.00Mph **V50:** 25.00Mph **V85:** 31.00Mph

**Start date:** Wednesday, September 23, 2020 2:30 PM **End date:** Tuesday, January 26, 2021 12:30 PM

**Location:** 



## Speed percentile(outgoing)

**V30:** 29.00Mph **V50:** 31.00Mph **V85:** 39.00Mph

**Start date:** Wednesday, September 23, 2020 2:30 PM **End date:** Tuesday, January 26, 2021 12:30 PM

**Location:**