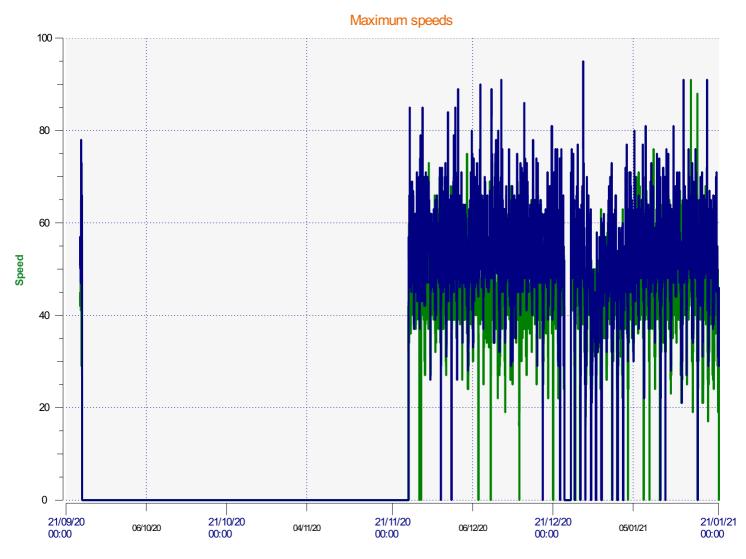

Location:

─ Incoming direction (26.87 Mph) — Outgoing direction (33.27 Mph)

**Start date:** Wednesday, September 23, 2020 2:30 PM **End date:** Tuesday, January 26, 2021 12:30 PM

**Location:** 

─ Incoming direction (91.00 Mph) — Outgoing direction (95.00 Mph)