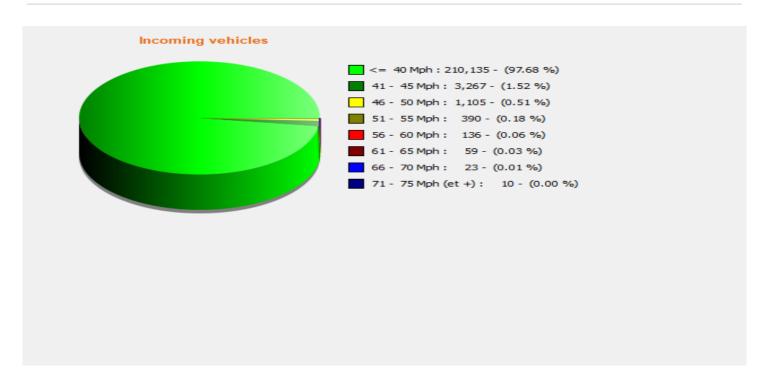

## Speed percentiles (incoming)

**V30:** 23.00Mph **V50:** 25.00Mph **V85:** 31.00Mph

**Start date:** Wednesday, September 23, 2020 2:30 PM **End date:** Tuesday, January 26, 2021 12:30 PM

**Location:** 