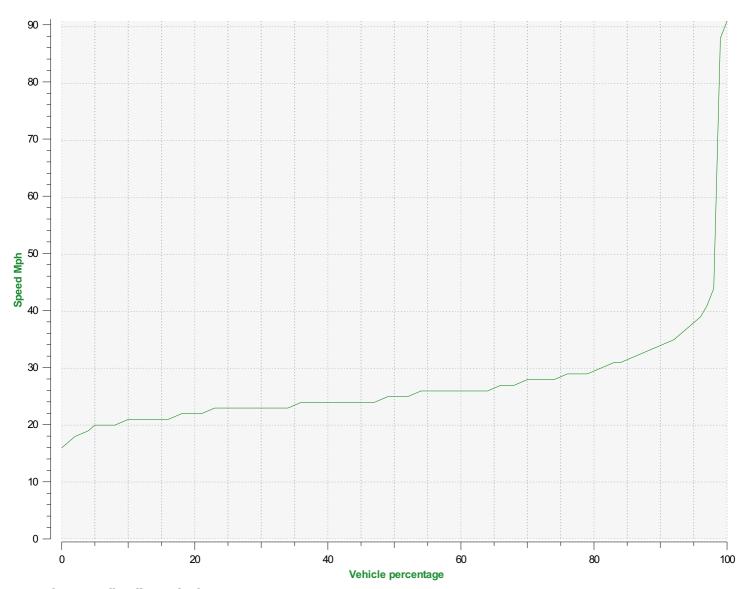

## Speed percentiles (incoming)

**V30:** 23.00Mph **V50:** 25.00Mph **V85:** 31.00Mph

**Start date:** Wednesday, September 23, 2020 2:30 PM **End date:** Tuesday, January 26, 2021 12:30 PM

**Location:** 