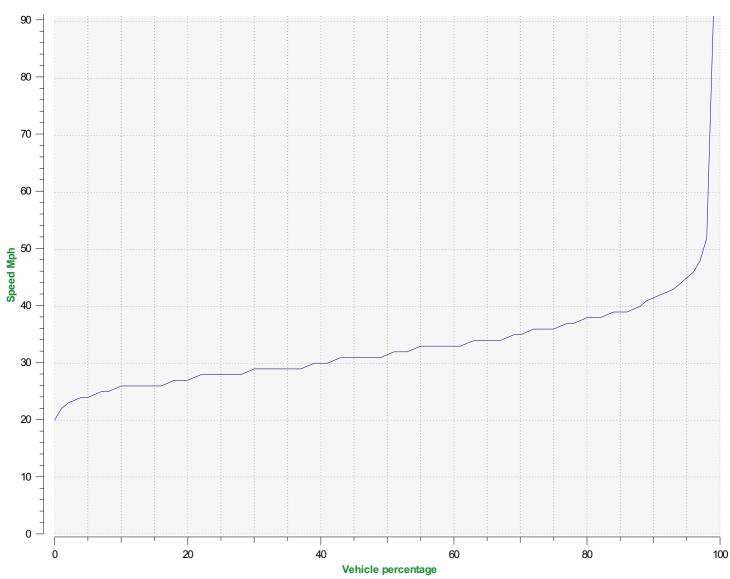

## Speed percentile(outgoing)

**V30:** 29.00Mph **V50:** 31.00Mph **V85:** 39.00Mph

**Start date:** Wednesday, September 23, 2020 2:30 PM **End date:** Tuesday, January 26, 2021 12:30 PM

**Location:**